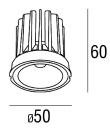

## **IN**LITE

HERO ECO 9W 60D 30K CRI > 90

LL-010-30-60

3000°K / Ra90

CHROMACITY TOLERANCE (MacAdam Step): <3

EMISSION: 60° / Symmetric Round

REMOTE CONTROL GEAR

IP20

POWER: 9W

CURRENT: 500mA

DELIVERED LUMENS: 959Im

SERVICE MAINTENANCE: L90 >61,000 HRS

The latest generation Hero ECO has been engineered to achieve the highest performance possible, with improved light quality CRI>90, while still meeting the requirements for budget conscious projects. With a delivered light output of up to 1010 lumens from only 9 watts lamp power (11w including driver), the Hero ECO delivers outstanding performance and value. Hero Eco downlights are rated IC-4. The IC-4 rating means that when installed in the ceiling Hero Eco downlights can be abutted and or directly covered by a maximum of 240mm of insulation safely.