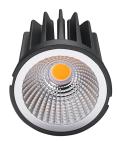

## **IN**LITE

HERO ECO 9W 60D 30K CRI > 90

LL-010-30-60

3000°K / Ra90

CHROMACITY TOLERANCE (MacAdam Step): <3

EMISSION: 60° / Symmetric Round

REMOTE CONTROL GEAR

IP20

POWER: 9W

CURRENT: 500mA

DELIVERED LUMENS: 959Im

SERVICE MAINTENANCE: L90 >61,000 HRS

The latest generation Hero ECO has been engineered to achieve the highest performance possible, with improved light quality CRI>90, while still meeting the requirements for budget conscious projects. With a delivered light output of up to 1010 lumens from only 9 watts lamp power (11w including driver), the Hero ECO delivers outstanding performance and value. Hero Eco downlights are rated IC-4. The IC-4 rating means that when installed in the ceiling Hero Eco downlights can be abutted and or directly covered by a maximum of 240mm of insulation safely.